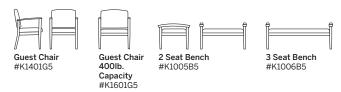

## **Amherst Wood**

Please refer to Amherst Wood literature for additional seating and table options.

Belmont, Savoy and Amherst Wood seating is available in all Lesro fabric, healthcare vinyl, PVC-free polyurethane, Crypton, SOM and COM options, as well as Lesro wood finish selections: Natural, Medium, Cherry, Mahogany, Walnut and Black.