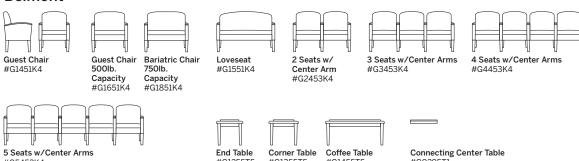

## Belmont and Savoy

Belmont | Guest, Oversize, Bariatric

Savoy | Guest, Oversize, Bariatric

## **Amherst Wood**

Please refer to Amherst Wood literature for additional seating and table options.

Belmont, Savoy and Amherst Wood seating is available in all Lesro fabric, healthcare vinyl, PVC-free polyurethane, Crypton, SOM and COM options, as well as Lesro wood finish selections: Natural, Medium, Cherry, Mahogany, Walnut and Black.

Belmont and Savoy tables feature high pressure laminate inserts. Please visit www.lesro.com for additional information.