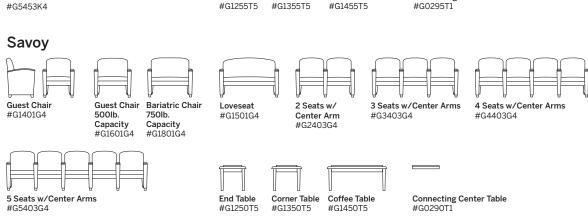

## Belmont and Savoy

Belmont | Guest, Oversize, Bariatric

Savoy | Guest, Oversize, Bariatric

## **Amherst Wood**

Please refer to Amherst Wood literature for additional seating and table options.

Belmont, Savoy and Amherst Wood seating is available in all Lesro fabric, healthcare vinyl, PVC-free polyurethane, Crypton, SOM and COM options, as well as Lesro wood finish selections: Natural, Medium, Cherry, Mahogany, Walnut and Black.

Belmont and Savoy tables feature high pressure laminate inserts. Please visit www.lesro.com for additional information.