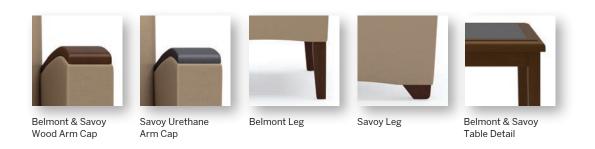

## Belmont and Savoy

Belmont | Guest, Oversize, Bariatric

Savoy | Guest, Oversize, Bariatric

Belmont and Savoy tables feature high pressure laminate inserts. Please visit www.lesro.com for additional information.